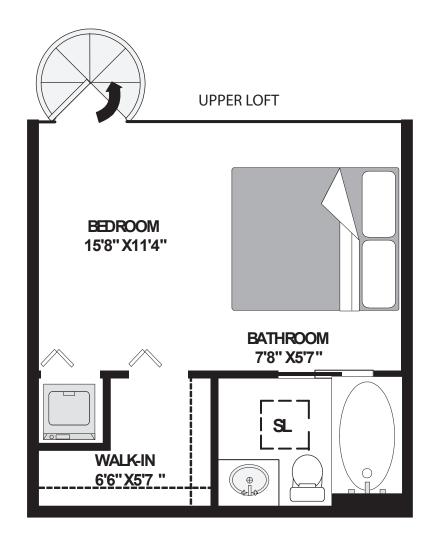

## 702-428 WEST 8TH AVE

TOTAL: 692 SQ.FT.

The floor plan illustration shown is an approximation of existing structures and features and is provided for convenience only with the permission of the seller. This was not drawn by a professional architect and cannot be a substitute for architectural drawings. All measurements are approximate and not guaranteed to be exact or to scale. Buyer should confirm measurements using their own sources prior to purchasing or writing an offer to purchase. Not for use with appraisally assessment.